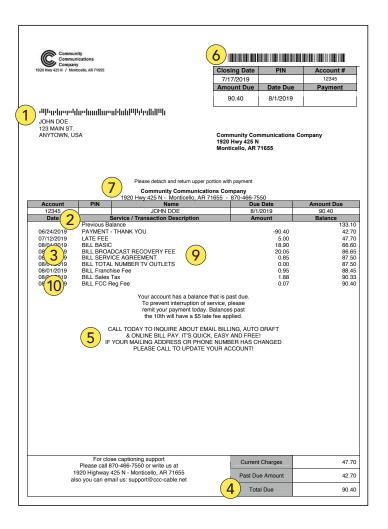

Taxes, Fees and Other Charges STATE SALES TAX 0.60 COUNTY SALES TAX 0.56 CITY SALES TAX 0.16 \$1.32 Total Taxes, Fees and Other Charges

\$48.27 **Total Due** 

08/07-09/06/19

IMPORTANT PAYMENT INFORMATION To ensure your payment is processed promptly, please mail check or money order only. Payment is due by the due date indicated on this bill. A late fee of \$7 will be applied to any outstanding balance remaining after the due date. Direct all address changes and other written correspondence to your local office. Correspondence other than payments will no longer be accepted at the address listed on the remit coupon. All cash payments should be made in person at your local office. Thank you for your business!